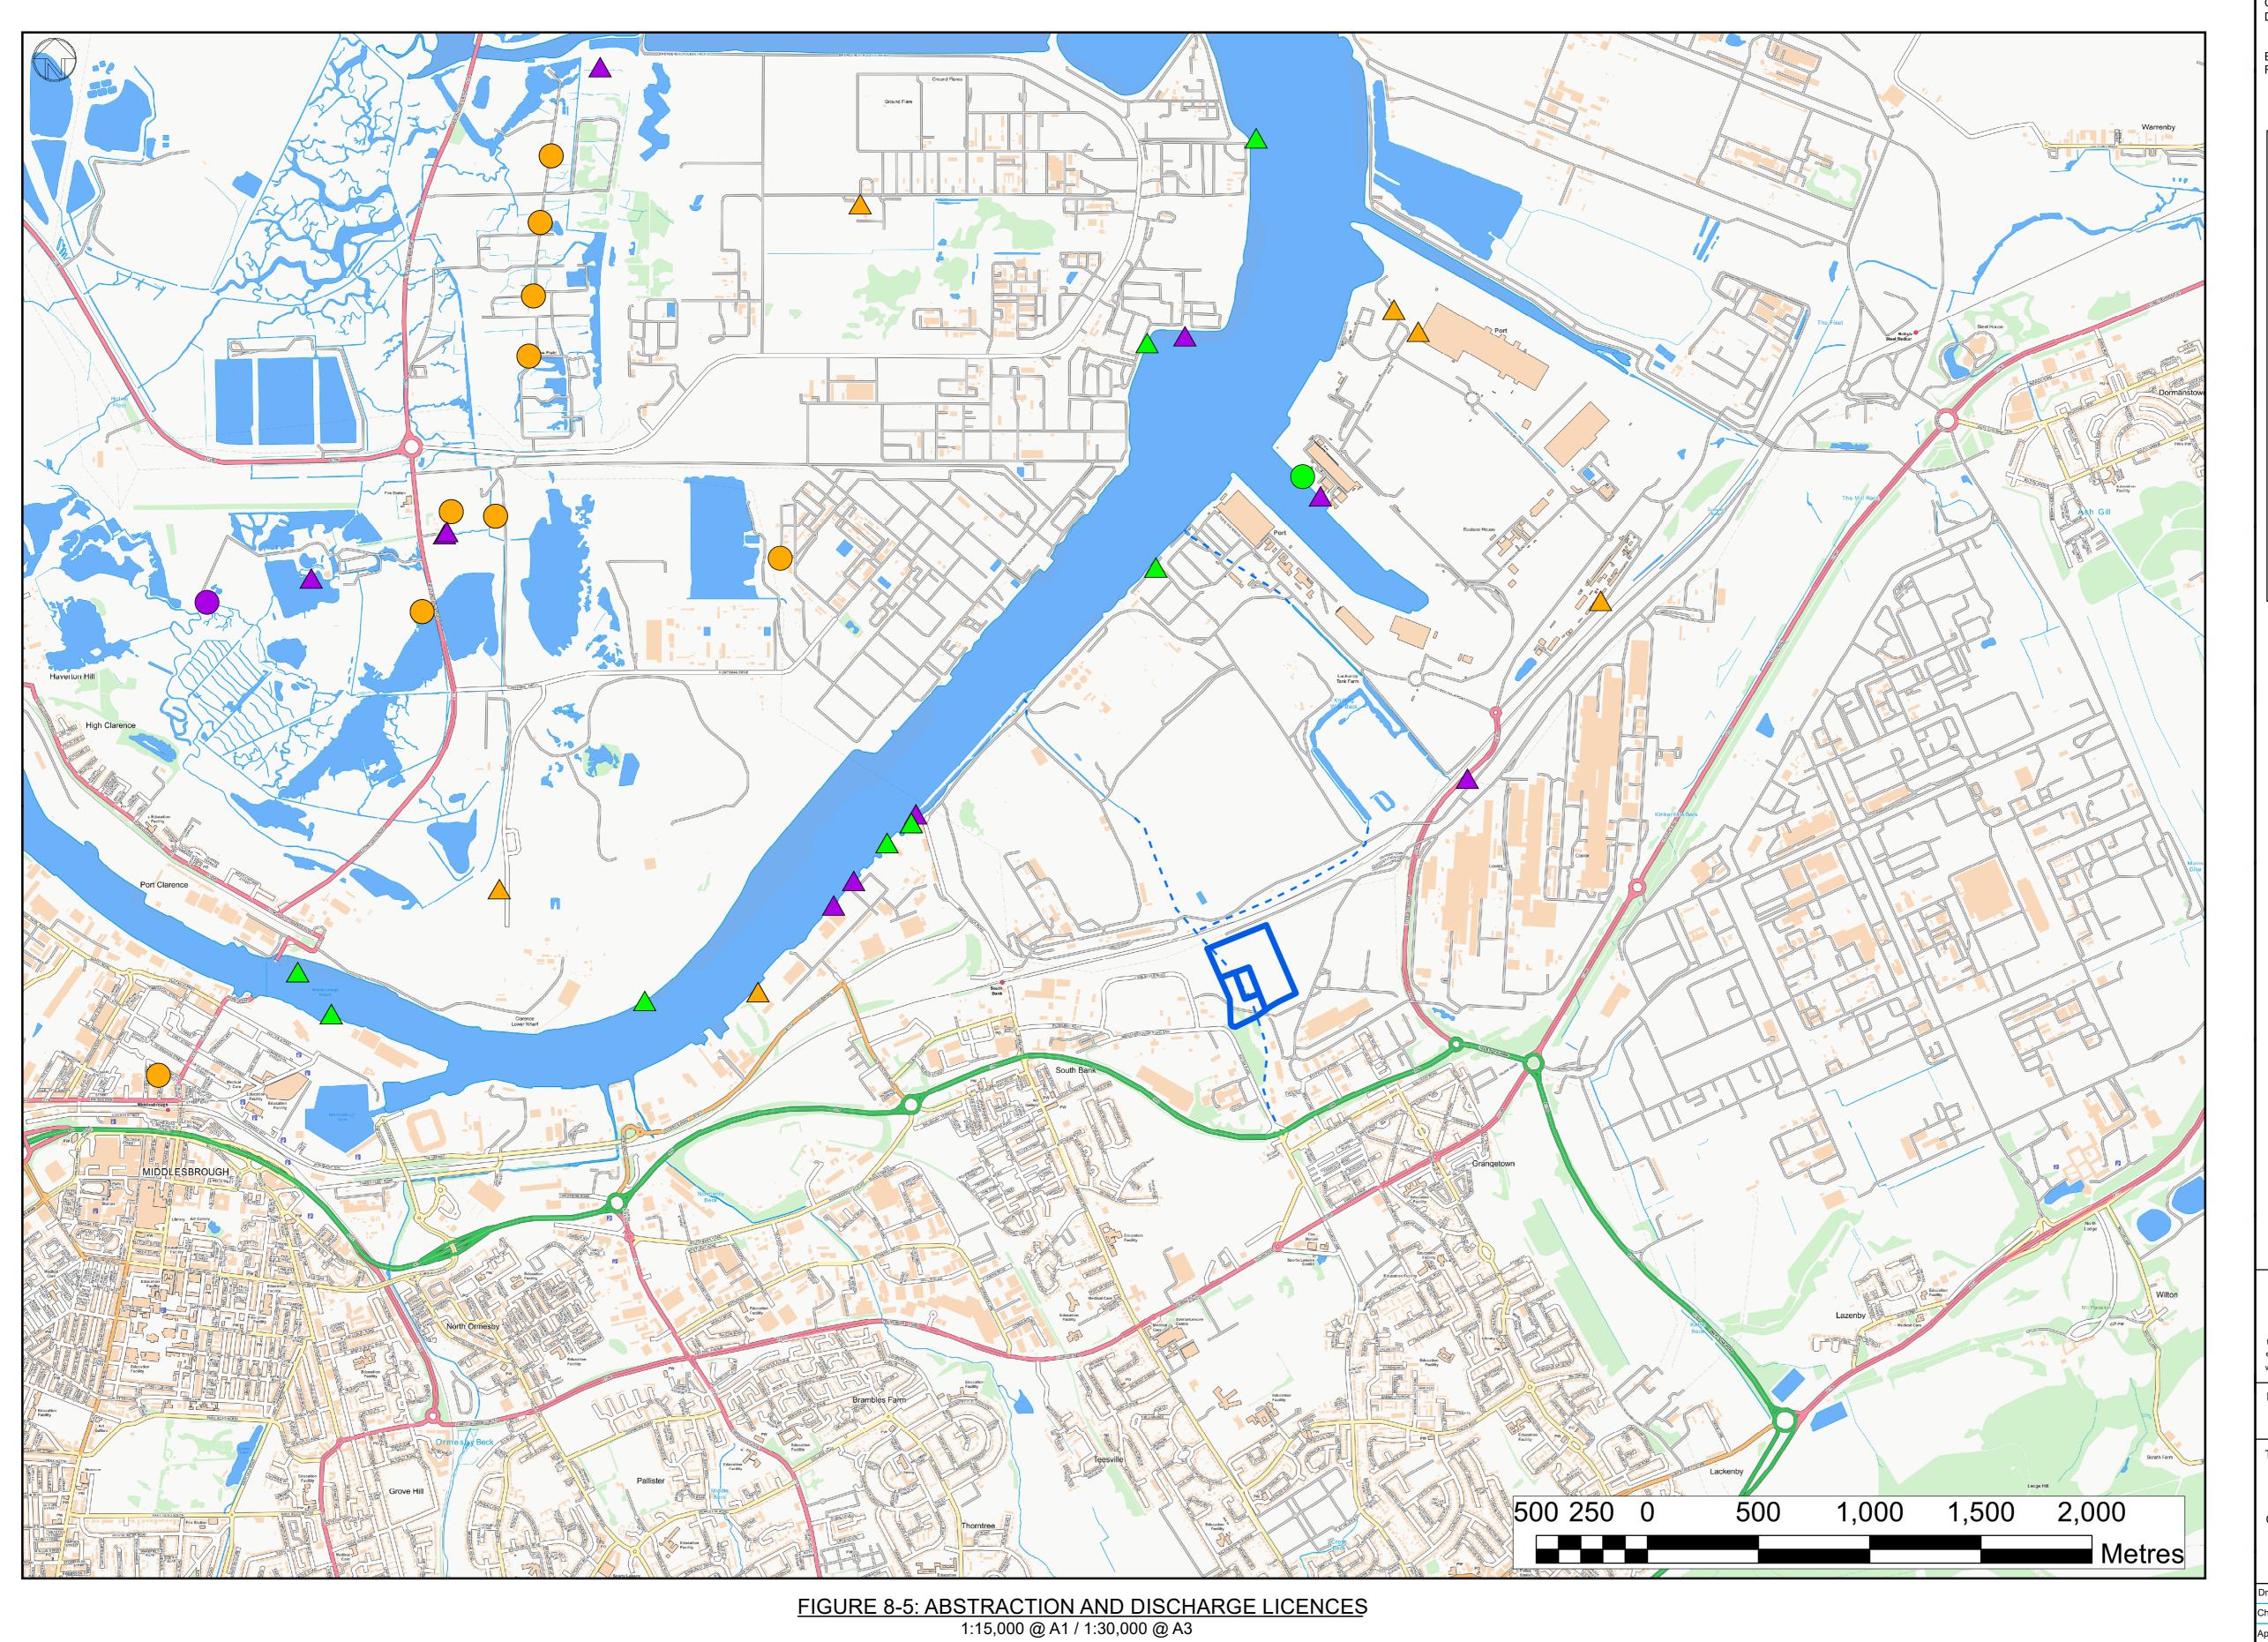

General Notes

Proposed Works Site

Surface water

Estuary/Tidal River

Freshwater river

Into land / infiltration system

## **Abstraction licences**

Groundwater

Surface water

Tidal water

Salts Mill Victoria Road Saltaire Shipley BD18 3LF United Kingdom

t +44 (0)1274 714 269 e info@jbaconsulting.co.uk www.jbaconsulting.co.uk

**ENERGY RECOVERY FACILITY** 

FIGURE 8-5 ABSTRACTION AND DISCHARGE LICENCES

HARTLEPOOL BOROUGH COUNCIL

rawn: L. FITZGERALD Date: 17/12/19

1:15,000